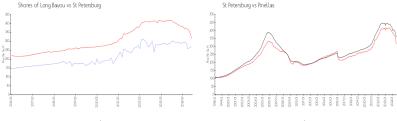

#### **Market Information**

Shores of Long \$270/sq. ft. St Petersburg: \$316/sq. ft.

Bayou:

St Petersburg: \$316/sq. ft. Pinellas: \$339/sq. ft.