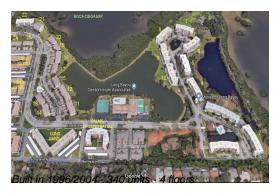

### **Building Information**

Number of units: 340
Number of active listings for rent: 0
Number of active listings for sale: 17
Building inventory for sale: 5%
Number of sales over the last 12 months: 19
Number of sales over the last 6 months: 8
Number of sales over the last 3 months: 3

# **Building Association Information**

Shores of Long Bayou

Address: 6301 Shoreline Dr, St. Petersburg, FL 33708

Phone: +1 727-395-9497

http://www.theshoresoflongbayou.org/