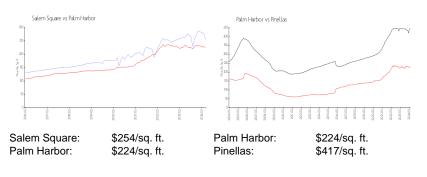

# Avg. Time to Close Over Last 12 Months

| Salem Square | 22 days |
|--------------|---------|
| Palm Harbor  | 32 days |
| Pinellas     | 60 days |

| - | _  |   |    |    |   |
|---|----|---|----|----|---|
| 1 | -  |   | 14 | 11 | 7 |
|   | 11 | 9 | ], | E  |   |