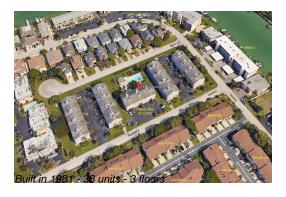

# Unit 36 - Treasure of Capri

36 - 255 Capri Cir N, Treasure Island, FL, Pinellas 33706

## **Building Information**

Number of units:38Number of active listings for rent:0Number of active listings for sale:2Building inventory for sale:5%Number of sales over the last 12 months:1Number of sales over the last 6 months:1Number of sales over the last 3 months:0