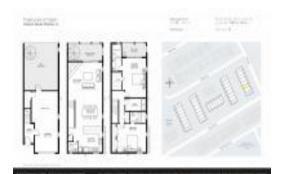

#### **Unit Information**

 MLS Number:
 U8235751

 Status:
 ACTIVE

 Size:
 2,030 Sq ft.

Bedrooms: 3
Full Bathrooms: 2
Half Bathrooms: 1

Parking Spaces: View:

List Price: \$450,000 List PPSF: \$222