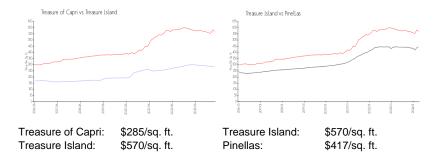

## **Inventory for Sale**

Treasure of Capri 5%
Treasure Island 5%
Pinellas 3%

## Avg. Time to Close Over Last 12 Months

Treasure of Capri 178 days
Treasure Island 71 days
Pinellas 60 days