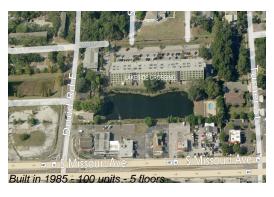

# **Unit 305 - Lakeside Crossing**

305 - 701 S Madison Av, Clearwater, FL, Pinellas 33756

#### **Building Information**

100 Number of units: Number of active listings for rent: 0 Number of active listings for sale: 3 Building inventory for sale: 3% Number of sales over the last 12 months: Number of sales over the last 6 months: Number of sales over the last 3 months:

## **Building Association Information**

Lakeside Crossing Condo's Association 701 S Madison Ave, Clearwater, FL 33756 (727) 443-7870