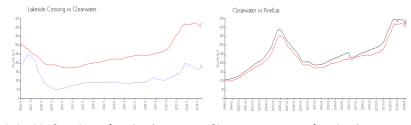

### **Market Information**

Lakeside Crossing: \$169/sq. ft. Clearwater: \$430/sq. ft. \$417/sq. ft. Clearwater: \$430/sq. ft. Pinellas:

## Avg. Time to Close Over Last 12 Months

Lakeside Crossing 175 days Clearwater 60 days Pinellas 60 days