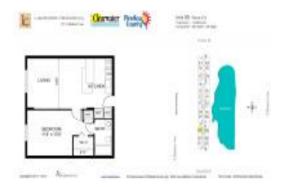

#### **Unit Information**

MLS Number: U8235788 ACTIVE Status: Size: 570 Sq ft. Bedrooms:

Full Bathrooms: 1 Half Bathrooms: 0 Parking Spaces:

View:

Rental Price: \$1,500 List PPSF: