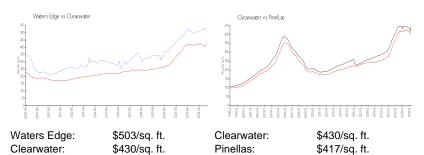

nderground

 View:
 Water

 List Price:
 \$1,150,000

 List PPSF:
 \$686

## **Building Information**

Number of units: 153
Number of active listings for rent: 0
Number of active listings for sale: 7
Building inventory for sale: 4%
Number of sales over the last 12 months: 2
Number of sales over the last 6 months: 1
Number of sales over the last 3 months: 1

# THE SHAPE SH



## **Building Association Information**

Water's Edge Condo Association 331 Cleveland St, Clearwater, FL 33755 (727) 447-8380

### **Recent Sales**

| Unit # | Size        | Closing Date | Sale Price | PPSF  |
|--------|-------------|--------------|------------|-------|
| 1706   | 1,676 sq ft | Feb 2024     | \$900,000  | \$537 |
| 302    | 1.765 sa ft | Sep 2023     | \$725.000  | \$411 |

### **Market Information**



### **Inventory for Sale**

| Waters Edge | 5% |
|-------------|----|
| Clearwater  | 4% |
| Pinellas    | 3% |

### Avg. Time to Close Over Last 12 Months

Waters Edge 85 days
Clearwater 60 days
Pinellas 60 days