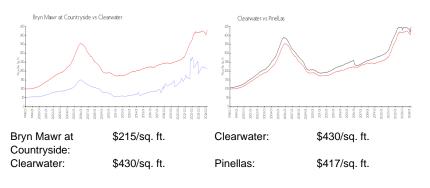

#### **Inventory for Sale**

| Bryn Mawr at Countryside | 4% |
|--------------------------|----|
| Clearwater               | 4% |
| Pinellas                 | 3% |

#### Avg. Time to Close Over Last 12 Months

| Bryn Mawr at Countryside | 49 days |
|--------------------------|---------|
| Clearwater               | 60 days |

Pinellas

60 days