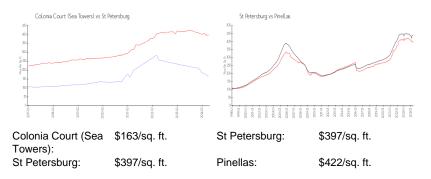

## **Inventory for Sale**

| Colonia Court (Sea Towers) | 5% |
|----------------------------|----|
| St Petersburg              | 3% |
| Pinellas                   | 3% |