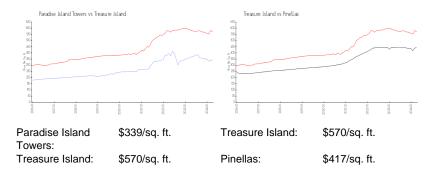

Water

 List Price:
 \$364,000

 List PPSF:
 \$418

### **Building Information**

Number of units: 149
Number of active listings for rent: 0
Number of active listings for sale: 14
Building inventory for sale: 9%
Number of sales over the last 12 months: 7
Number of sales over the last 6 months: 4
Number of sales over the last 3 months: 4



| Unit # | Size        | Closing Date | Sale Price | PPSF  |
|--------|-------------|--------------|------------|-------|
| 1012   | 1,240 sq ft | Apr 2024     | \$390,000  | \$315 |
| 807    | 865 sq ft   | Apr 2024     | \$345,000  | \$399 |
| 511    | 895 sq ft   | Apr 2024     | \$298,500  | \$334 |
| 708    | 1,100 sq ft | Mar 2024     | \$450,000  | \$409 |
| 406    | 870 sq ft   | Oct 2023     | \$338,000  | \$389 |

#### **Market Information**



### **Inventory for Sale**

Paradise Island Towers 9% Treasure Island 5% Pinellas 3%

## Avg. Time to Close Over Last 12 Months

Paradise Island Towers 88 days
Treasure Island 71 days
Pinellas 60 days