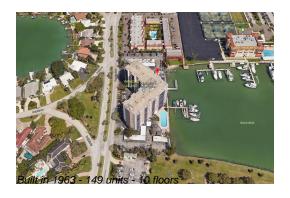

### **Building Information**

Number of units: 149
Number of active listings for rent: 0
Number of active listings for sale: 14
Building inventory for sale: 9%
Number of sales over the last 12 months: 7
Number of sales over the last 6 months: 4
Number of sales over the last 3 months: 4