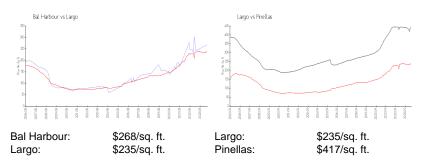

### **Inventory for Sale**

| Bal Harbour | 1% |
|-------------|----|
| Largo       | 2% |
| Pinellas    | 3% |

# Avg. Time to Close Over Last 12 Months

| Bal Harbour | 16 days |
|-------------|---------|
| Largo       | 46 days |
| Pinellas    | 60 days |

📵 🖬 🖅 🌚 🐨 📸 🎽 💡 👔