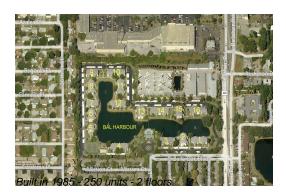

# Unit 172 - Bal Harbour

172 - 500 Belcher Rd S, Largo, FL, Pinellas 33771

# **Building Information**

| Number of units:                         | 250 |
|------------------------------------------|-----|
| Number of active listings for rent:      | 0   |
| Number of active listings for sale:      | 3   |
| Building inventory for sale:             |     |
| Number of sales over the last 12 months: | 3   |
| Number of sales over the last 6 months:  | 2   |
| Number of sales over the last 3 months:  | 1   |