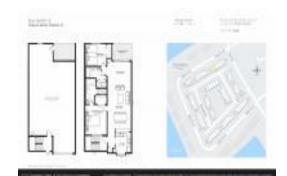

# Unit 124 Sun Isle Cir # 68 - Sun Ketch III

124 Sun Isle Cir # 68 - 101-199 Sun Isle Cir, Treasure Island, FL, Pinellas 33706

#### **Unit Information**

 MLS Number:
 U8236147

 Status:
 ACTIVE

 Size:
 1,015 Sq ft.

Bedrooms: 2
Full Bathrooms: 2
Half Bathrooms: 0

Parking Spaces: Driveway, Garage Door Opener, Ground

Level, Under Building

 View:
 Water

 List Price:
 \$449,900

 List PPSF:
 \$443