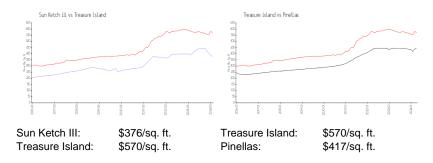

#### **Market Information**

## **Inventory for Sale**

Sun Ketch III 4% Treasure Island 5% Pinellas 3%

## Avg. Time to Close Over Last 12 Months

Sun Ketch III 30 days
Treasure Island 71 days
Pinellas 60 days