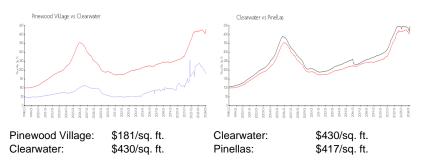

# Avg. Time to Close Over Last 12 Months

Pinewood Village

Clearwater Pinellas 60 days 60 days