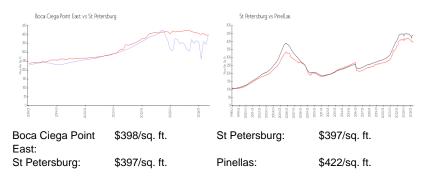

sales over the last 6 months:  | 4   |
| Number of sales over the last 3 months:  | 3   |

#### **Building Association Information**

Boca Ciega Point Address: 275 Boca Ciega Point Blvd, St. Petersburg, FL 33708 Phone: +1 727-398-1270

https://bcp5150.com/

#### **Recent Sales**

| Unit # | Size        | Closing Date | Sale Price | PPSF  |
|--------|-------------|--------------|------------|-------|
| 1206   | 1,400 sq ft | May 2024     | \$650,000  | \$464 |
| 104    | 920 sq ft   | Apr 2024     | \$260,000  | \$283 |
| 1212   | 1,650 sq ft | Apr 2024     | \$508,000  | \$308 |
| 109    | 700 sq ft   | Dec 2023     | \$264,900  | \$378 |
|        | 1,400 sq ft | Nov 2023     | \$535,000  | \$382 |
|        | 1,400 sq ft | Nov 2023     | \$565,000  | \$404 |

#### **Market Information**



### Inventory for Sale

| Boca Ciega Point East | 1% |
|-----------------------|----|
| St Petersburg         | 3% |
| Pinellas              | 3% |

## Avg. Time to Close Over Last 12 Months

| Boca Ciega Point East | 80 days |
|-----------------------|---------|
| St Petersburg         | 69 days |
| Pinellas              | 65 days |