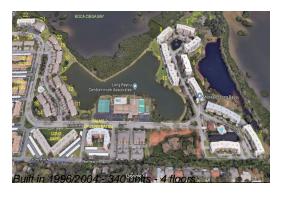

#### **Building Information**

Number of units: 340
Number of active listings for rent: 0
Number of active listings for sale: 13
Building inventory for sale: 3%
Number of sales over the last 12 months: 21
Number of sales over the last 6 months: 14
Number of sales over the last 3 months: 4

## **Building Association Information**

Shores of Long Bayou

Address: 6301 Shoreline Dr, St. Petersburg, FL 33708

Phone: +1 727-395-9497

http://www.theshoresoflongbayou.org/