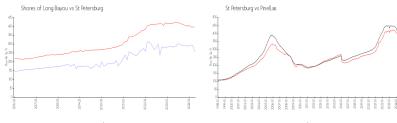

### **Market Information**

Shores of Long

\$257/sq. ft.

St Petersburg:

\$396/sq. ft.

Bayou:

St Petersburg: \$396/sq. ft.

Pinellas: \$422/sq. ft.