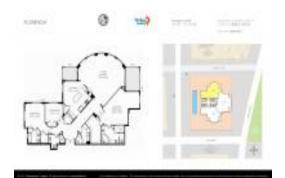

# Unit 1501 - Florencia

1501 - 100 Beach Dr NE, St Petersburg, FL, Pinellas 33701

### **Unit Information**

 MLS Number:
 U8236239

 Status:
 ACTIVE

 Size:
 2,500 Sq ft.

Bedrooms: 3
Full Bathrooms: 3
Half Bathrooms: 0

Parking Spaces: Off Street, Under Building

 View:
 City, Water

 List Price:
 \$2,600,000