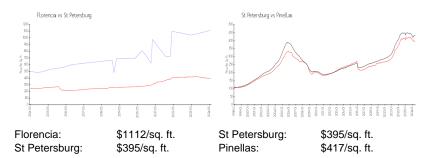

#### **Market Information**

## **Inventory for Sale**

Florencia 6% St Petersburg 3% Pinellas 3%

# Avg. Time to Close Over Last 12 Months

Florencia 9 days St Petersburg 71 days Pinellas 68 days