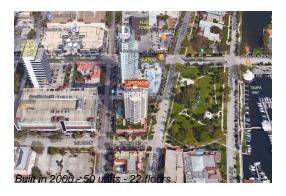

# Unit 1501 - Florencia

1501 - 100 Beach Dr NE, St Petersburg, FL, Pinellas 33701

# **Building Information**

Number of units: 50
Number of active listings for rent: 0
Number of active listings for sale: 3
Building inventory for sale: 6%
Number of sales over the last 12 months: 1
Number of sales over the last 6 months: 0
Number of sales over the last 3 months: 0