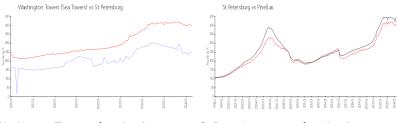

#### **Market Information**

Washington Towers \$249/sq. ft.

(Sea Towers): St Petersburg: \$401/sq. ft.

St Petersburg: \$401/sq. ft.

Pinellas: \$417/sq. ft.

## **Inventory for Sale**

Washington Towers (Sea Towers) 12% St Petersburg 4% Pinellas 3%

#### Avg. Time to Close Over Last 12 Months

Washington Towers (Sea Towers) 82 days
St Petersburg 66 days
Pinellas 62 days