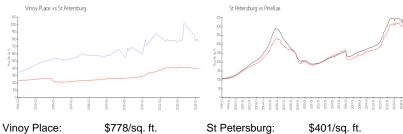

#### **Market Information**

St Petersburg: \$401/sq. ft. Pinellas: \$417/sq. ft.