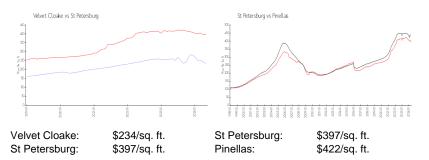

# **Inventory for Sale**

| Velvet Cloake | 8% |
|---------------|----|
| St Petersburg | 3% |
| Pinellas      | 3% |

NAME AND ADDRESS OF

# Avg. Time to Close Over Last 12 Months

| Velvet Cloake | 48 days |
|---------------|---------|
| St Petersburg | 70 days |
| Pinellas      | 66 days |