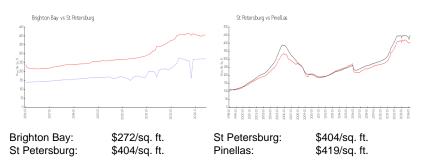

#### **Inventory for Sale**

| Brighton Bay  | 1% |
|---------------|----|
| St Petersburg | 4% |
| Pinellas      | 3% |

## Avg. Time to Close Over Last 12 Months

| Brighton Bay  | 17 days |
|---------------|---------|
| St Petersburg | 66 days |
| Pinellas      | 62 days |