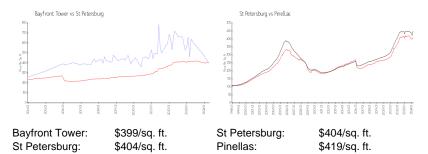

#### **Market Information**

### **Inventory for Sale**

| Bayfront Tower | 7% |
|----------------|----|
| St Petersburg  | 4% |
| Pinellas       | 3% |