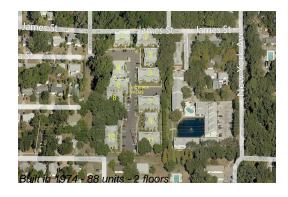

# Unit 322 - Victoria Palms

322 - 700 Lyndhurst St, Dunedin, FL, Pinellas 34698

### **Building Information**

Number of units: 88
Number of active listings for rent: 0
Number of active listings for sale: 4
Building inventory for sale: 4%
Number of sales over the last 12 months: 8
Number of sales over the last 6 months: 3
Number of sales over the last 3 months: 1