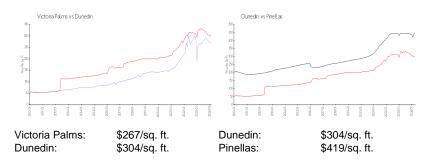

### **Inventory for Sale**

| Victoria Palms | 5% |
|----------------|----|
| Dunedin        | 3% |
| Pinellas       | 3% |