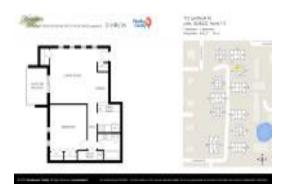

# Unit 322 - Victoria Palms

322 - 700 Lyndhurst St, Dunedin, FL, Pinellas 34698

#### **Unit Information**

 MLS Number:
 U8236582

 Status:
 ACTIVE

 Size:
 818 Sq ft.

 Bedrooms:
 1

 Full Pathyrooms:
 1

Full Bathrooms: 1
Half Bathrooms: 0
Parking Spaces: Open
View:

Rental Price: \$1,600 List PPSF: \$2