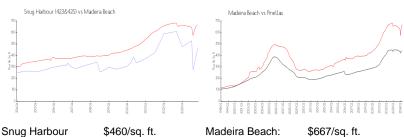

#### **Market Information**

Snug Harbour \$460/sq. tt. Madeira Beach: \$667/sq. tt. (423&425):

Madeira Beach: \$667/sq. ft. Pinellas: \$422/sq. ft.