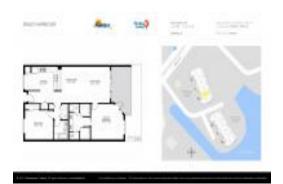

# Unit 1405 - Snug Harbour (423&425)

1405 - 423 150 Ave, Madeira Beach, FL, Pinellas 33708

#### **Unit Information**

 MLS Number:
 U8236589

 Status:
 PENDING

 Size:
 1,350 Sq ft.

Bedrooms: 2 Full Bathrooms: 2 Half Bathrooms: 0

Parking Spaces: Assigned, Covered, Garage Door Opener,

Under Building

View: City, Pool, Trees/Woods, Water