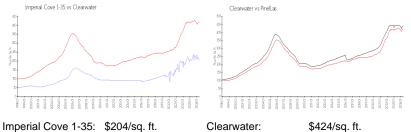

#### **Market Information**

|             | φ204/34.π.    | Clear water. | φ <del>4</del> 24/34.π. |
|-------------|---------------|--------------|-------------------------|
| Clearwater: | \$424/sq. ft. | Pinellas:    | \$423/sq. ft.           |