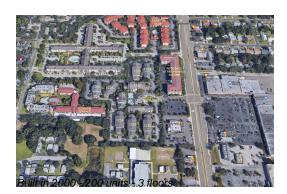

# Unit 1232 S Missouri Ave # 515 - Avalon at Clearwater (1222 to 1240)

1232 S Missouri Ave # 515 - 1222 S Missouri Ave, Clearwater, FL, Pinellas 33756

## **Building Information**

| Number of units:                         | 200 |
|------------------------------------------|-----|
| Number of active listings for rent:      | 0   |
| Number of active listings for sale:      | 1   |
| Building inventory for sale:             | 0%  |
| Number of sales over the last 12 months: | 8   |
| Number of sales over the last 6 months:  | 4   |
| Number of sales over the last 3 months:  | 2   |

## **Building Association Information**

Avalon At Clearwater Address: 1220 S Missouri Ave, Clearwater, FL 33756