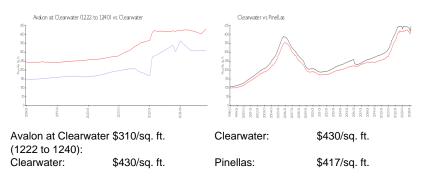

### **Inventory for Sale**

| Avalon at Clearwater (1222 to 1240) | 1% |
|-------------------------------------|----|
| Clearwater                          | 4% |
| Pinellas                            | 3% |

### Avg. Time to Close Over Last 12 Months

| Avalon at Clearwater (1222 to 1240) | 63 days |
|-------------------------------------|---------|
| Clearwater                          | 60 days |
| Pinellas                            | 60 days |