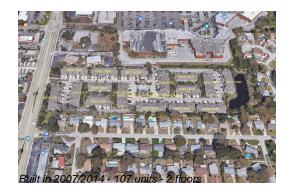

# **Unit 10641 Whittington Ct - Whittington Court Townhomes**

10641 Whittington Ct - 10446-12963 Whittington Ct, Largo, FL, Pinellas 33773

### **Building Information**

Number of units: 107
Number of active listings for rent: 0
Number of active listings for sale: 2
Building inventory for sale: 1%
Number of sales over the last 12 months: 1
Number of sales over the last 6 months: 1
Number of sales over the last 3 months: 0