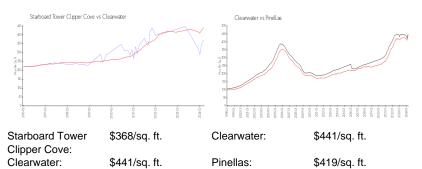

# **Inventory for Sale**

| Starboard Tower Clipper Cove | 5% |
|------------------------------|----|
| Clearwater                   | 4% |
| Pinellas                     | 3% |

#### Avg. Time to Close Over Last 12 Months

Starboard Tower Clipper Cove 46 days Clearwater 62 days

Pinellas 62 days