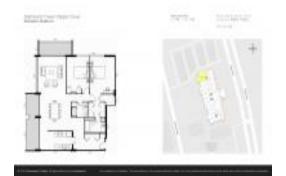

# **Unit 1406 - Starboard Tower Clipper Cove**

1406 - 400 Island Wy, Clearwater, FL, Pinellas 33767

#### **Unit Information**

 MLS Number:
 U8236917

 Status:
 ACTIVE

 Size:
 1,390 Sq ft.

Bedrooms: 2
Full Bathrooms: 2
Half Bathrooms: 0

Parking Spaces:
View:
City, Water
List Price:
\$750,000
List PPSF:
\$540