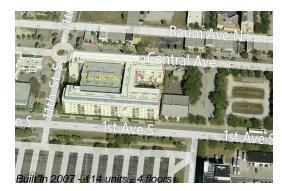

# Unit 431 - 1010 Central

431 - 1010 Central Ave, St Petersburg, FL, Pinellas 33705

#### **Building Information**

| Number of units:                         | 114 |
|------------------------------------------|-----|
| Number of active listings for rent:      | 0   |
| Number of active listings for sale:      | 3   |
| Building inventory for sale:             | 2%  |
| Number of sales over the last 12 months: | 3   |
| Number of sales over the last 6 months:  | 1   |
| Number of sales over the last 3 months:  | 0   |
|                                          |     |