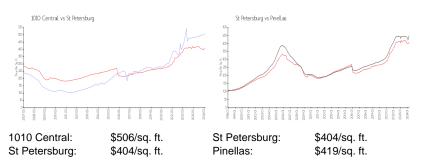

### **Market Information**

#### **Inventory for Sale**

| 1010 Central  | 3% |
|---------------|----|
| St Petersburg | 4% |
| Pinellas      | 3% |

# Avg. Time to Close Over Last 12 Months

| 1010 Central  | 51 days |
|---------------|---------|
| St Petersburg | 66 days |
| Pinellas      | 62 days |