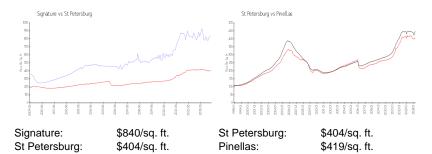

#### **Market Information**

# **Inventory for Sale**

| Signature     | 7% |
|---------------|----|
| St Petersburg | 4% |
| Pinellas      | 3% |

# Avg. Time to Close Over Last 12 Months

| Signature     | 87 days |
|---------------|---------|
| St Petersburg | 66 days |
| Pinellas      | 62 days |