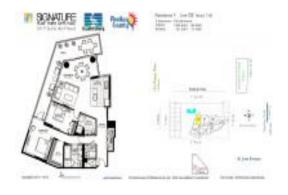

# Unit 2602 - Signature

2602 - 145 2 Ave S, St Petersburg, FL, Pinellas 33701

#### **Unit Information**

 MLS Number:
 U8237023

 Status:
 ACTIVE

 Size:
 1,465 Sq ft.

Bedrooms: 2 Full Bathrooms: 2 Half Bathrooms: 1

Parking Spaces: Assigned, Covered

 View:
 \$1,350,000

 List PPSF:
 \$922