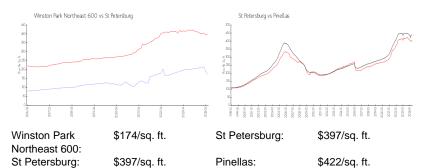

#### **Unit Information**

 MLS Number:
 U8237032

 Status:
 ACTIVE

 Size:
 1,035 Sq ft.

Bedrooms: 2
Full Bathrooms: 2
Half Bathrooms: 0
Parking Spaces:

 View:
 Garden

 List Price:
 \$180,000

 List PPSF:
 \$174

 Valuated Price:
 \$180,000

 Valuated PPSF:
 \$174

The above valuated price is a baseline figure that does not take into account any specific renovation, upgrade, split, merge, or deterioration of the unit.