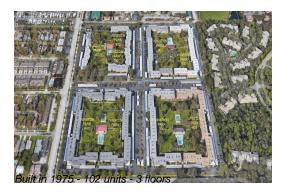

## **Building Information**

Number of units: 102
Number of active listings for rent: 0
Number of active listings for sale: 3
Building inventory for sale: 2%
Number of sales over the last 12 months: 9
Number of sales over the last 6 months: 5
Number of sales over the last 3 months: 5