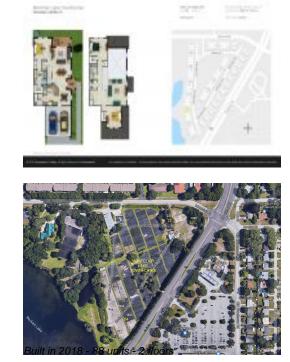

# Unit 1930 Lake Ridge Blvd - Montclair Lake Townhomes

1930 Lake Ridge Blvd - 1910-1986 Lake Ridge Rd, Clearwater, FL, Pinellas 33763

# **Building Information**

| Number of units:                         | 88 |
|------------------------------------------|----|
| Number of active listings for rent:      | 0  |
| Number of active listings for sale:      | 5  |
| Building inventory for sale:             | 5% |
| Number of sales over the last 12 months: | 3  |
| Number of sales over the last 6 months:  | 0  |
| Number of sales over the last 3 months:  | 0  |

## **Building Association Information**

Montclair Lake Townhomes Address: 2251 Montclair Rd, Clearwater, FL 33763 Phone: +1 727-637-5134