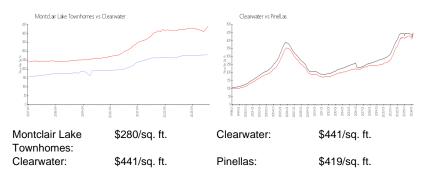

# **Market Information**

#### **Inventory for Sale**

| Montclair Lake Townhomes | 6% |
|--------------------------|----|
| Clearwater               | 4% |
| Pinellas                 | 3% |

## Avg. Time to Close Over Last 12 Months

| Montclair Lake Townhomes | 97 days |
|--------------------------|---------|
| Clearwater               | 62 days |

Pinellas

62 days