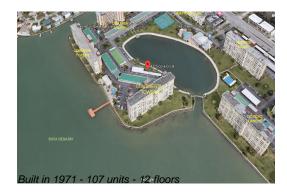

# Unit 904 - Continental Towers (Sea Towers)

904 - 4775 Cove Cir, St Petersburg, FL, Pinellas 33708

## **Building Information**

| Number of units:                         | 107 |
|------------------------------------------|-----|
| Number of active listings for rent:      | 0   |
| Number of active listings for sale:      | 12  |
| Building inventory for sale:             | 11% |
| Number of sales over the last 12 months: | 6   |
| Number of sales over the last 6 months:  | 2   |
| Number of sales over the last 3 months:  | 1   |
|                                          |     |

## **Building Association Information**

Sea Towers Seminole Blvd, St. Petersburg, FL 33708, (727) 397-1164 seatowers@tampabay.rr.com

http://www.seatowerscondos.com/seatowers/home.asp