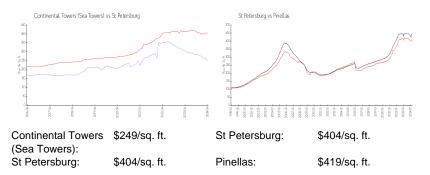

over the last 6 months:  | 2   |
| Number of sales over the last 3 months:  | 1   |
|                                          |     |

## **Building Association Information**

Sea Towers Seminole Blvd, St. Petersburg, FL 33708, (727) 397-1164 seatowers@tampabay.rr.com

http://www.seatowerscondos.com/seatowers/home.asp

#### **Recent Sales**

| Unit # | Size        | Closing Date | Sale Price | PPSF  |
|--------|-------------|--------------|------------|-------|
| 108    | 1,050 sq ft | Apr 2024     | \$245,000  | \$233 |
| 508    | 1,050 sq ft | Nov 2023     | \$290,000  | \$276 |
| 503    | 1,050 sq ft | Sep 2023     | \$239,000  | \$228 |
| 901    | 1,050 sq ft | Aug 2023     | \$290,000  | \$276 |
| 1003   | 1,050 sq ft | Jul 2023     | \$320,000  | \$305 |

# **Market Information**



#### **Inventory for Sale**

| Continental Towers (Sea Towers) | 11% |
|---------------------------------|-----|
| St Petersburg                   | 4%  |
| Pinellas                        | 3%  |

#### Avg. Time to Close Over Last 12 Months

Continental Towers (Sea Towers) St Petersburg Pinellas 100 days 66 days 62 days