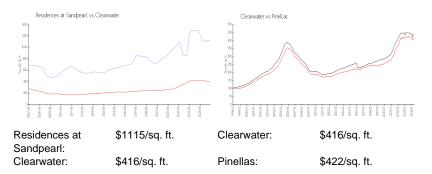

#### **Market Information**

| Residences at Sandpearl | 4% |
|-------------------------|----|
| Clearwater              | 3% |
| Pinellas                | 3% |

## Avg. Time to Close Over Last 12 Months

| Residences at Sandpearl | 160 days |
|-------------------------|----------|
| Clearwater              | 65 days  |
| Pinellas                | 65 days  |