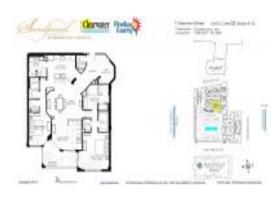

# Unit 11 Baymont St # 1005 - Residences at Sandpearl

11 Baymont St # 1005 - 11 Baymont St, Clearwater, FL, Pinellas 33767

## **Unit Information**

| MLS Number:     | U8237198       |
|-----------------|----------------|
| Status:         | ACTIVE         |
| Size:           | 1,972 Sq ft.   |
| Bedrooms:       | 2              |
| Full Bathrooms: | 2              |
| Half Bathrooms: | 1              |
| Parking Spaces: | Under Building |
| View:           | City, Water    |
| List Price:     | \$2,100,000    |
| List PPSF:      | \$1,065        |
| Valuated Price: | \$2,100,000    |
| Valuated PPSF:  | \$1,079        |