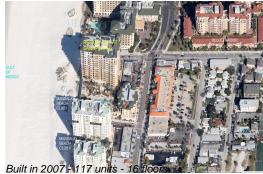

# Unit 11 Baymont St # 1005 - Residences at Sandpearl

11 Baymont St # 1005 - 11 Baymont St, Clearwater, FL, Pinellas 33767

## **Building Information**

| Number of units:                         | 117 |
|------------------------------------------|-----|
| Number of active listings for rent:      | 0   |
| Number of active listings for sale:      | 5   |
| Building inventory for sale:             | 4%  |
| Number of sales over the last 12 months: | 5   |
| Number of sales over the last 6 months:  | 4   |
| Number of sales over the last 3 months:  | 2   |
|                                          | •   |