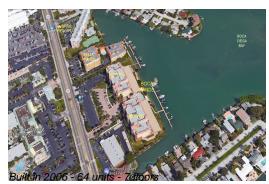

# Unit B303 - Boca Sands (North & South)

B303 - 5301 Gulf Blvd, St Pete Beach, FL, Pinellas 33706

### **Building Information**

| Number of units:                         | 64 |
|------------------------------------------|----|
| Number of active listings for rent:      | 0  |
| Number of active listings for sale:      | 2  |
| Building inventory for sale:             | 3% |
| Number of sales over the last 12 months: | 6  |
| Number of sales over the last 6 months:  | 4  |
| Number of sales over the last 3 months:  | 3  |