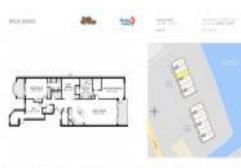

# Unit B303 - Boca Sands (North & South)

B303 - 5301 Gulf Blvd, St Pete Beach, FL, Pinellas 33706

## **Unit Information**

| MLS Number:     | U8237200<br>ACTIVE                                   |
|-----------------|------------------------------------------------------|
| Status:         |                                                      |
| Size:           | 2,350 Sq ft.                                         |
| Bedrooms:       | 3                                                    |
| Full Bathrooms: | 3                                                    |
| Half Bathrooms: | 0                                                    |
| Parking Spaces: | Garage Door Opener, Guest, Tandem,<br>Under Building |
| View:           | Water                                                |
| List Price:     | \$1,650,000                                          |
| List PPSF:      | \$702                                                |