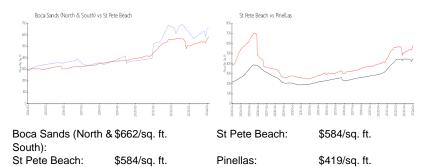

## **Market Information**

| Boca Sands (North & South) | 3% |
|----------------------------|----|
| St Pete Beach              | 3% |
| Pinellas                   | 3% |

# Avg. Time to Close Over Last 12 Months

| Boca Sands (North & South) | 101 days |
|----------------------------|----------|
| St Pete Beach              | 57 days  |
| Pinellas                   | 62 days  |