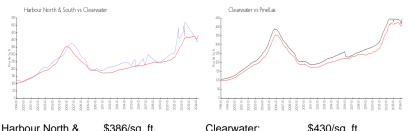

#### **Market Information**

| Harbour North & | \$386/sq. п.  | Clearwater: | \$430/sq. π.  |
|-----------------|---------------|-------------|---------------|
| South:          |               |             |               |
| Clearwater:     | \$430/sq. ft. | Pinellas:   | \$417/sq. ft. |