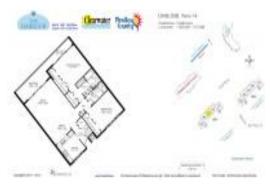

# Unit 203S - Harbour North & South

203S - 1581 Gulf Blvd, Clearwater, FL, Pinellas 33767

### **Unit Information**

| MLS Number:<br>Status:<br>Size:                 | U8237301<br>ACTIVE<br>1,363 Sq ft.                               |
|-------------------------------------------------|------------------------------------------------------------------|
| Bedrooms:<br>Full Bathrooms:<br>Half Bathrooms: | 2<br>2<br>0                                                      |
| Parking Spaces:                                 | Assigned, Covered, Ground Level, Guest,<br>Other, Under Building |
| View:                                           | Pool, Water                                                      |
| List Price:                                     | \$815,000                                                        |
| List PPSF:                                      | \$598                                                            |