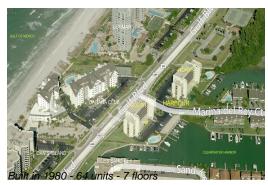

## **Building Information**

| Number of units:                         | 64 |
|------------------------------------------|----|
| Number of active listings for rent:      | 0  |
| Number of active listings for sale:      | 3  |
| Building inventory for sale:             | 4% |
| Number of sales over the last 12 months: | 4  |
| Number of sales over the last 6 months:  | 2  |
| Number of sales over the last 3 months:  | 2  |