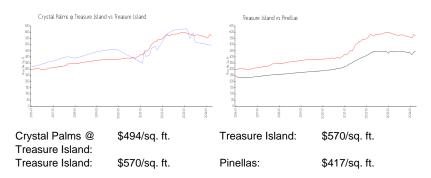

#### **Market Information**

# **Inventory for Sale**

Crystal Palms @ Treasure Island 25%
Treasure Island 5%
Pinellas 3%

## Avg. Time to Close Over Last 12 Months

Crystal Palms @ Treasure Island

47 days

Treasure Island Pinellas 71 days 60 days