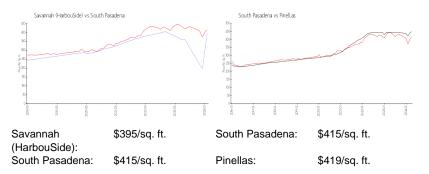

# **Inventory for Sale**

Savannah (HarbouSide) 3% South Pasadena 2% Pinellas 3%

## Avg. Time to Close Over Last 12 Months

Savannah (HarbouSide) 63 days South Pasadena 57 days Pinellas 62 days