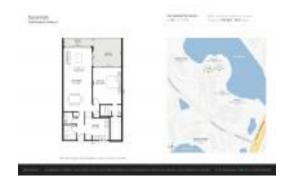

# Unit 106 - Savannah (HarbouSide)

106 - 7903 Sailboat Key Blvd S, South Pasadena, FL, Pinellas 33707

#### **Unit Information**

 MLS Number:
 U8237542

 Status:
 ACTIVE

 Size:
 1,050 Sq ft.

Bedrooms:
Full Bathrooms:
Half Bathrooms:

Parking Spaces: Assigned, Guest

 View:
 \$429,500

 List Price:
 \$409