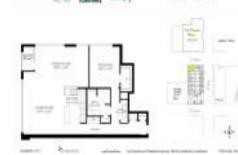

# Unit 1001 - McNulty Lofts Condominium

1001 - 175 2nd St S, St Petersburg, FL, Pinellas 33701

### **Unit Information**

| MLS Number:     | U8237605                                |
|-----------------|-----------------------------------------|
| Status:         | ACTIVE                                  |
| Size:           | 1,279 Sq ft.                            |
| Bedrooms:       | 2                                       |
| Full Bathrooms: | 1                                       |
| Half Bathrooms: | 0                                       |
| Parking Spaces: | Assigned, Covered, Deeded, Electric     |
|                 | Vehicle Charging Station(s), On Street, |
|                 | Reserved                                |
| View:           |                                         |
| List Price:     | \$785,000                               |
| List PPSF:      | \$614                                   |
|                 |                                         |