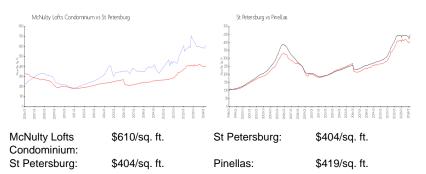

#### **Market Information**

## **Inventory for Sale**

| McNulty Lofts Condominium | 4% |
|---------------------------|----|
| St Petersburg             | 4% |
| Pinellas                  | 3% |

## Avg. Time to Close Over Last 12 Months

McNulty Lofts Condominium St Petersburg Pinellas 98 days 66 days 62 days