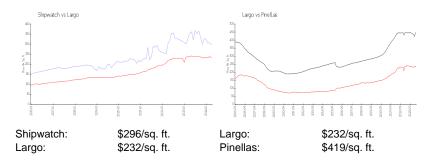

#### **Market Information**

#### **Inventory for Sale**

| Shipwatch | 3% |
|-----------|----|
| Largo     | 2% |
| Pinellas  | 3% |

#### Avg. Time to Close Over Last 12 Months

Shipwatch 86 days Largo 49 days Pinellas 62 days