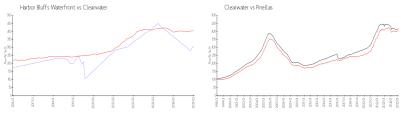

## **Market Information**

Harbor Bluffs

\$323/sq. ft.

Clearwater:

\$404/sq. ft.

Waterfront: Clearwater:

\$404/sq. ft.

Pinellas: \$404/sq. ft.

## **Inventory for Sale**

Harbor Bluffs Waterfront 7% Clearwater 6% Pinellas 5%

## Avg. Time to Close Over Last 12 Months

Harbor Bluffs Waterfront 323 days Clearwater 106 days Pinellas 91 days