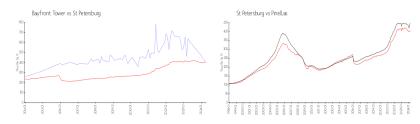

# **Market Information**

Bayfront Tower: \$405/sq. ft. St Petersburg: \$401/sq. ft. St Petersburg: \$401/sq. ft. Pinellas: \$417/sq. ft.

#### **Inventory for Sale**

Bayfront Tower 8% St Petersburg 4% Pinellas 3%

# Avg. Time to Close Over Last 12 Months

Bayfront Tower 117 days
St Petersburg 66 days
Pinellas 62 days