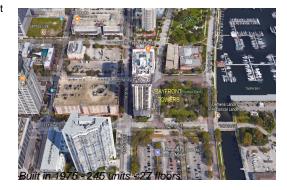

# **Unit 801 - Bayfront Tower**

801 - 1 Beach Dr SE, St Petersburg, FL, Pinellas 33701

## **Building Information**

Number of units: 245
Number of active listings for rent: 0
Number of active listings for sale: 19
Building inventory for sale: 7%
Number of sales over the last 12 months: 13
Number of sales over the last 6 months: 6
Number of sales over the last 3 months: 2

## **Building Association Information**

**Bayfront Tower** 

Address: 1 Beach Dr SE # 300, St. Petersburg, FL 33701 Phone: +1 727-895-3661