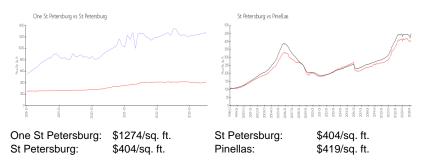

### **Market Information**

68 days

# Avg. Time to Close Over Last 12 Months

One St Petersburg

Includence.

St Petersburg Pinellas 66 days 62 days