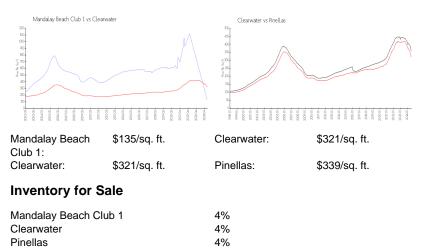

### **Market Information**

## **Building Information**

| Number of units:                         | 91 |
|------------------------------------------|----|
| Number of active listings for rent:      | 0  |
| Number of active listings for sale:      | 4  |
| Building inventory for sale:             | 4% |
| Number of sales over the last 12 months: | 0  |
| Number of sales over the last 6 months:  | 0  |
| Number of sales over the last 3 months:  | 0  |
|                                          |    |