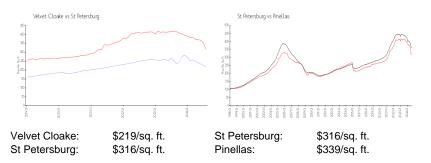

-----------|-----|
| Number of active listings for rent:      | 0   |
| Number of active listings for sale:      | 10  |
| Building inventory for sale:             | 10% |
| Number of sales over the last 12 months: | 3   |
| Number of sales over the last 6 months:  | 0   |
| Number of sales over the last 3 months:  | 0   |

# **Building Association Information**

Velvet Cloak Condominiums Address: 650 Pinellas Point Dr S, St. Petersburg, FL 33705

#### **Recent Sales**

| Unit # | Size      | Closing Date | Sale Price | PPSF  |
|--------|-----------|--------------|------------|-------|
| 139    | 650 sq ft | Jan 2024     | \$175,000  | \$269 |
| 124    | 640 sq ft | Dec 2023     | \$189,000  | \$295 |
| 111    | 650 sq ft | Oct 2023     | \$153,000  | \$235 |

#### **Market Information**



#### **Inventory for Sale**

| Velvet Cloake | 11% |
|---------------|-----|
| St Petersburg | 4%  |
| Pinellas      | 4%  |

# Avg. Time to Close Over Last 12 Months

| Velvet Cloake | 77 days |
|---------------|---------|
| St Petersburg | 74 days |
| Pinellas      | 72 days |