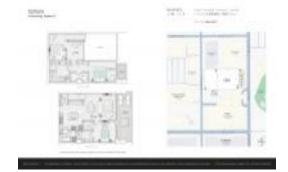

## Unit 402 - Saltaire

402 - #01 1 St S, St Petersburg, FL, Pinellas 33701

#### **Unit Information**

 MLS Number:
 U8238141

 Status:
 ACTIVE

 Size:
 1,919 Sq ft.

Bedrooms: 2 Full Bathrooms: 2 Half Bathrooms: 1

Parking Spaces:

View:

 Rental Price:
 \$9,800

 List PPSF:
 \$5

 Valuated Price:
 \$1,935,000

 Valuated PPSF:
 \$1,008

The above valuated price is a baseline figure that does not take into account any specific renovation, upgrade, split, merge, or deterioration of the unit.