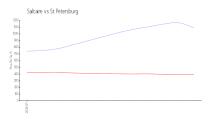

#### **Market Information**

Saltaire: \$1090/sq. ft. St Petersburg: \$395/sq. ft. St Petersburg: \$395/sq. ft. Pinellas: \$417/sq. ft.