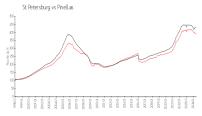

#### **Market Information**

Saltaire: \$1090/sq. ft. St Petersburg: \$395/sq. ft. St Petersburg: \$395/sq. ft. Pinellas: \$417/sq. ft.