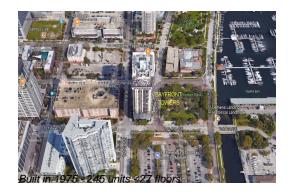

## **Building Information**

Number of units: 245
Number of active listings for rent: 0
Number of active listings for sale: 19
Building inventory for sale: 7%
Number of sales over the last 12 months: 13
Number of sales over the last 6 months: 6
Number of sales over the last 3 months: 2

**Bayfront Tower** 

Address: 1 Beach Dr SE # 300, St. Petersburg, FL 33701 Phone: +1 727-895-3661