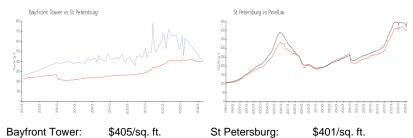

### **Market Information**

St Petersburg: \$401/sq. ft. Pinellas: \$417/sq. ft.