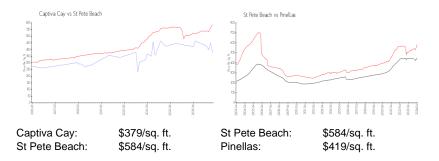

#### **Market Information**

# **Inventory for Sale**

| Captiva Cay   | 2% |
|---------------|----|
| St Pete Beach | 3% |
| Pinellas      | 3% |

### Avg. Time to Close Over Last 12 Months

Captiva Cay 57 days St Pete Beach 58 days Pinellas 62 days