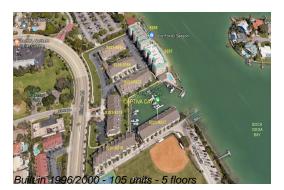

# **Building Information**

Number of units: 105
Number of active listings for rent: 0
Number of active listings for sale: 2
Building inventory for sale: 1%
Number of sales over the last 12 months: 7
Number of sales over the last 6 months: 4
Number of sales over the last 3 months: 4

### **Building Association Information**

Captiva Cay Homeowner's Association, Inc 9333 Blind Pass Road Saint Pete Beach, FL 33706 Phone: (727) 573-9300 (727) 363-4740