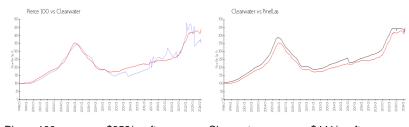

# **Market Information**

 Pierce 100:
 \$352/sq. ft.
 Clearwater:
 \$441/sq. ft.

 Clearwater:
 \$441/sq. ft.
 Pinellas:
 \$419/sq. ft.