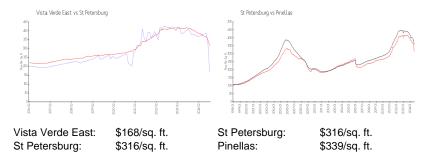

# **Market Information**

## **Inventory for Sale**

Vista Verde East 8% St Petersburg 4% Pinellas

## Avg. Time to Close Over Last 12 Months

Vista Verde East 68 days St Petersburg 74 days Pinellas 73 days