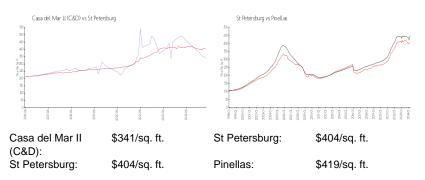

#### **Inventory for Sale**

| Casa del Mar II (C&D) | 2% |
|-----------------------|----|
| St Petersburg         | 4% |
| Pinellas              | 3% |

## Avg. Time to Close Over Last 12 Months

| Casa del Mar II (C&D) | 68 days |
|-----------------------|---------|
| St Petersburg         | 66 days |
| Pinellas              | 62 days |