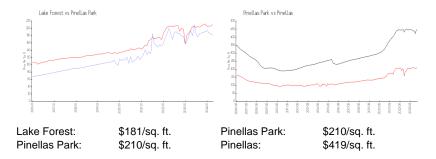

# Unit 6261 92nd PI N # 2902 - Lake Forest

6261 92nd PI N # 2902 - 6236-6464 93 Ter N, Pinellas Park, FL, Pinellas 33782