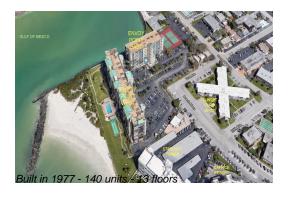

## **Building Information**

Number of units: 140
Number of active listings for rent: 0
Number of active listings for sale: 1
Building inventory for sale: 0%
Number of sales over the last 12 months: 7
Number of sales over the last 6 months: 3
Number of sales over the last 3 months: 2