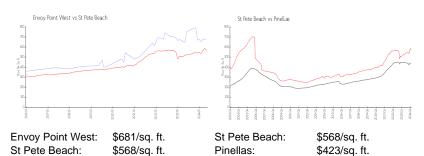

1006 - 7100 Sunset Wy, St Pete Beach, FL, Pinellas 33706

#### **Unit Information**

 MLS Number:
 U8238451

 Status:
 ACTIVE

 Size:
 1,180 Sq ft.

Bedrooms: 2 Full Bathrooms: 2 Half Bathrooms: 0

Parking Spaces:

View:

Rental Price: \$3,700 List PPSF: \$3

## **Building Information**

Number of units: 140
Number of active listings for rent: 0
Number of active listings for sale: 1
Building inventory for sale: 0%
Number of sales over the last 12 months: 7
Number of sales over the last 6 months: 3
Number of sales over the last 3 months: 2

## **Building Association Information**

**Envoy Point** 

Address: 7100 Sunset Way, St Pete Beach, FL 33706 Phone: +1 (727) 360-9224

(727) 866-3115

EnvoyOffice@tampabay.rr.com

http://www.envoypoint.com/outside\_home.asp

## **Market Information**



## **Inventory for Sale**

Envoy Point West 1% St Pete Beach 2% Pinellas 3%

## Avg. Time to Close Over Last 12 Months

Envoy Point West 19 days St Pete Beach 57 days Pinellas 63 days